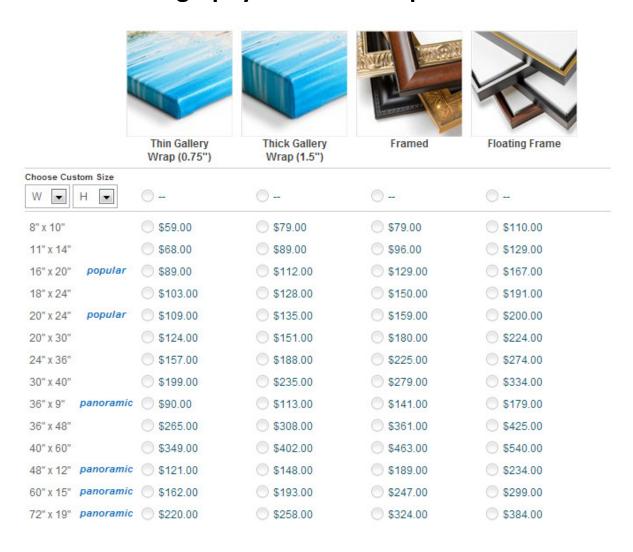

# **RL Miller Photography – Canvas Wrap Price Guide**



## PhotoSplits™

#### Your one image becomes three or four panels

| TrypTych - 3 panels        | Thick    | Chunk      | Quad - 4 panels            | Thick    | Chunk      |
|----------------------------|----------|------------|----------------------------|----------|------------|
| 36" x 24" (3-12x24 panels) | \$288.00 | \$340.00   | 36" x 36" (4-18x18 panels) | \$402.00 | \$474.00   |
| 45" x 30" (3-15x30 panels) | \$349.00 | \$412.00   | 48" x 32" (4-24x16 panels) | \$432.00 | \$510.00   |
| 54" x 36" (3-18x36 panels) | \$423.00 | \$502.00   | 48" x 48" (4-24x24 panels) | \$528.00 | \$626.00   |
| 60" x 40" (3-20x40 panels) | \$480.00 | \$570.00   | 60" x 60" (4-30x30 panels) | \$690.00 | \$820.00   |
| 60" x 90" (3-20x90 panels) | \$855.00 | \$1,020.00 | 72" x 48" (4-36x24 panels) |